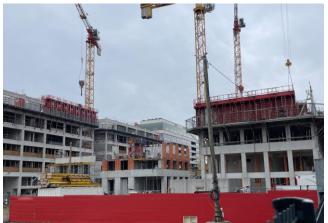

uipment) Fresh air by automatically opening ventilation flaps



CO<sub>2</sub> Regulation (e.g. 400ppm-1200ppm) Automatic and natural ventilation due to CO<sub>2</sub> and humidity levels

# Method 22-26 Carbon emissions / LCA for 2226 JED





#### Materials

22.26 buildings were primarily done with bricks and concrete. Though these materials are not required.











# **Usages Adaptability**









# **Projects**

2226 Kindergarten – Leipzig – DE



2226 Steigerwaldstraße - Ingolstadt – DE



2226 Wetenschapshub – Kortrijk – BE





Typology Kindergarden - Mixed use
Surface 5.975 m<sup>2</sup>
Completion 2026



Typology Housing
Surface 1.776 m<sup>2</sup>
Completion 2025



Typology Offices
Surface 900 m<sup>2</sup>
Completion 2025

# **Projects**

2226 Confluence – Lyon – FR





Typology Housing
Surface 1.900 m<sup>2</sup>
Completion 2025

2226 DelliZotti - Bettembourg – LUX





Typology Offices
Surface 1.500 m<sup>2</sup>
Completion 2024

2226 Amédée – Bordeaux – FR





Typology Offices

Surface 11.900 m<sup>2</sup>

Completion 2027