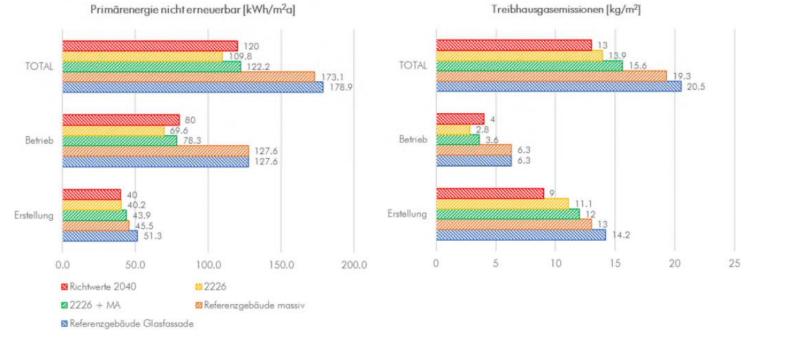

or heat storage

Heat exchange



Increased heat exchange surface Good thermal conductivity



Daylight



Deep reveals (self-shading)
Room and window geometry
proportioned for optimal use of daylight





Reduce usage to a minimum, always guaranteeing the illuminance comfort

#### Durability



Design of reversible spaces with long-lasting materials lets the building endure program modifications and time.



Software-controlled system based on continuous measurements



Temperature regulation (e.g. 22°-26°) Heating with internal loads (people and equipment) Fresh air by automatically opening ventilation flaps



CO<sub>2</sub> Regulation (e.g. 400ppm-1200ppm) Automatic and natural ventilation due to CO<sub>2</sub> and humidity levels

# Method 22-26 Carbon emissions / LCA for 2226 JED





#### Materials

22.26 buildings were primarily done with bricks and concrete. Though these materials are not required.











# **Usages Adaptability**









# **Projects**

2226 Kindergarten – Leipzig – DE



2226 Steigerwaldstraße - Ingolstadt – DE



2226 Wetenschapshub – Kortrijk – BE





Typology Kindergarden - Mixed use
Surface 5.975 m<sup>2</sup>
Completion 2026



Typology Housing
Surface 1.776 m<sup>2</sup>
Completion 2025



Typology Offices
Surface 900 m<sup>2</sup>
Completion 2025

# **Projects**

2226 Confluence – Lyon – FR





Typology Housing
Surface 1.900 m<sup>2</sup>
Completion 2025

2226 DelliZotti - Bettembourg – LUX





Typology Offices
Surface 1.500 m<sup>2</sup>
Completion 2024

2226 Amédée – Bordeaux – FR





Typology Offices

Surface 11.900 m<sup>2</su