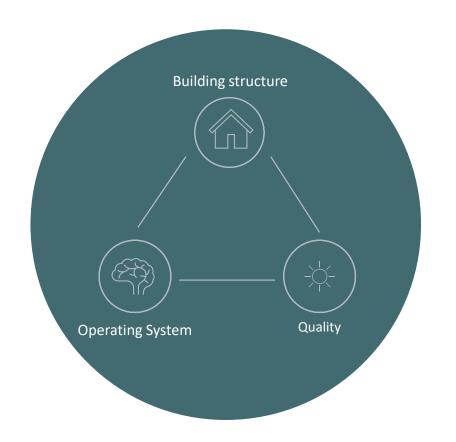

## Key facts:

- No heating
- No cooling
- No mechanical ventilation
- Indoor temperature: 22°C 26°C

Heat capacity

Solid construction with low Uvalue High heat capacity for heat storage

Heat exchange

Increased heat exchange surface Good thermal conductivity

Daylight

Deep reveals (self-shading)
Room and window geometry
proportioned for optimal use of daylight

Reduce usage to a minimum, always guaranteeing the illuminance comfort

#### Durability

Design of reversible spaces with long-lasting materials lets the building endure program modifications and time.

Software-controlled system based on continuous measurements

Temperature regulation (e.g. 22°-26°) Heating with internal loads (people and equipment) Fresh air by automatically opening ventilation flaps

CO<sub>2</sub> Regulation (e.g. 400ppm-1200ppm) Automatic and natural ventilation due to CO<sub>2</sub> and humidity levels