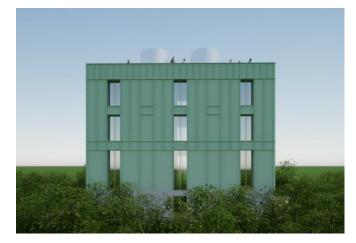

# **Projects**

2226 Kindergarten – Leipzig – DE

2226 Steigerwaldstraße - Ingolstadt – DE

2226 Wetenschapshub – Kortrijk – BE

Typology Kindergarden - Mixed use
Surface 5.975 m<sup>2</sup>
Completion 2026

Typology Housing
Surface 1.776 m<sup>2</sup>
Completion 2025